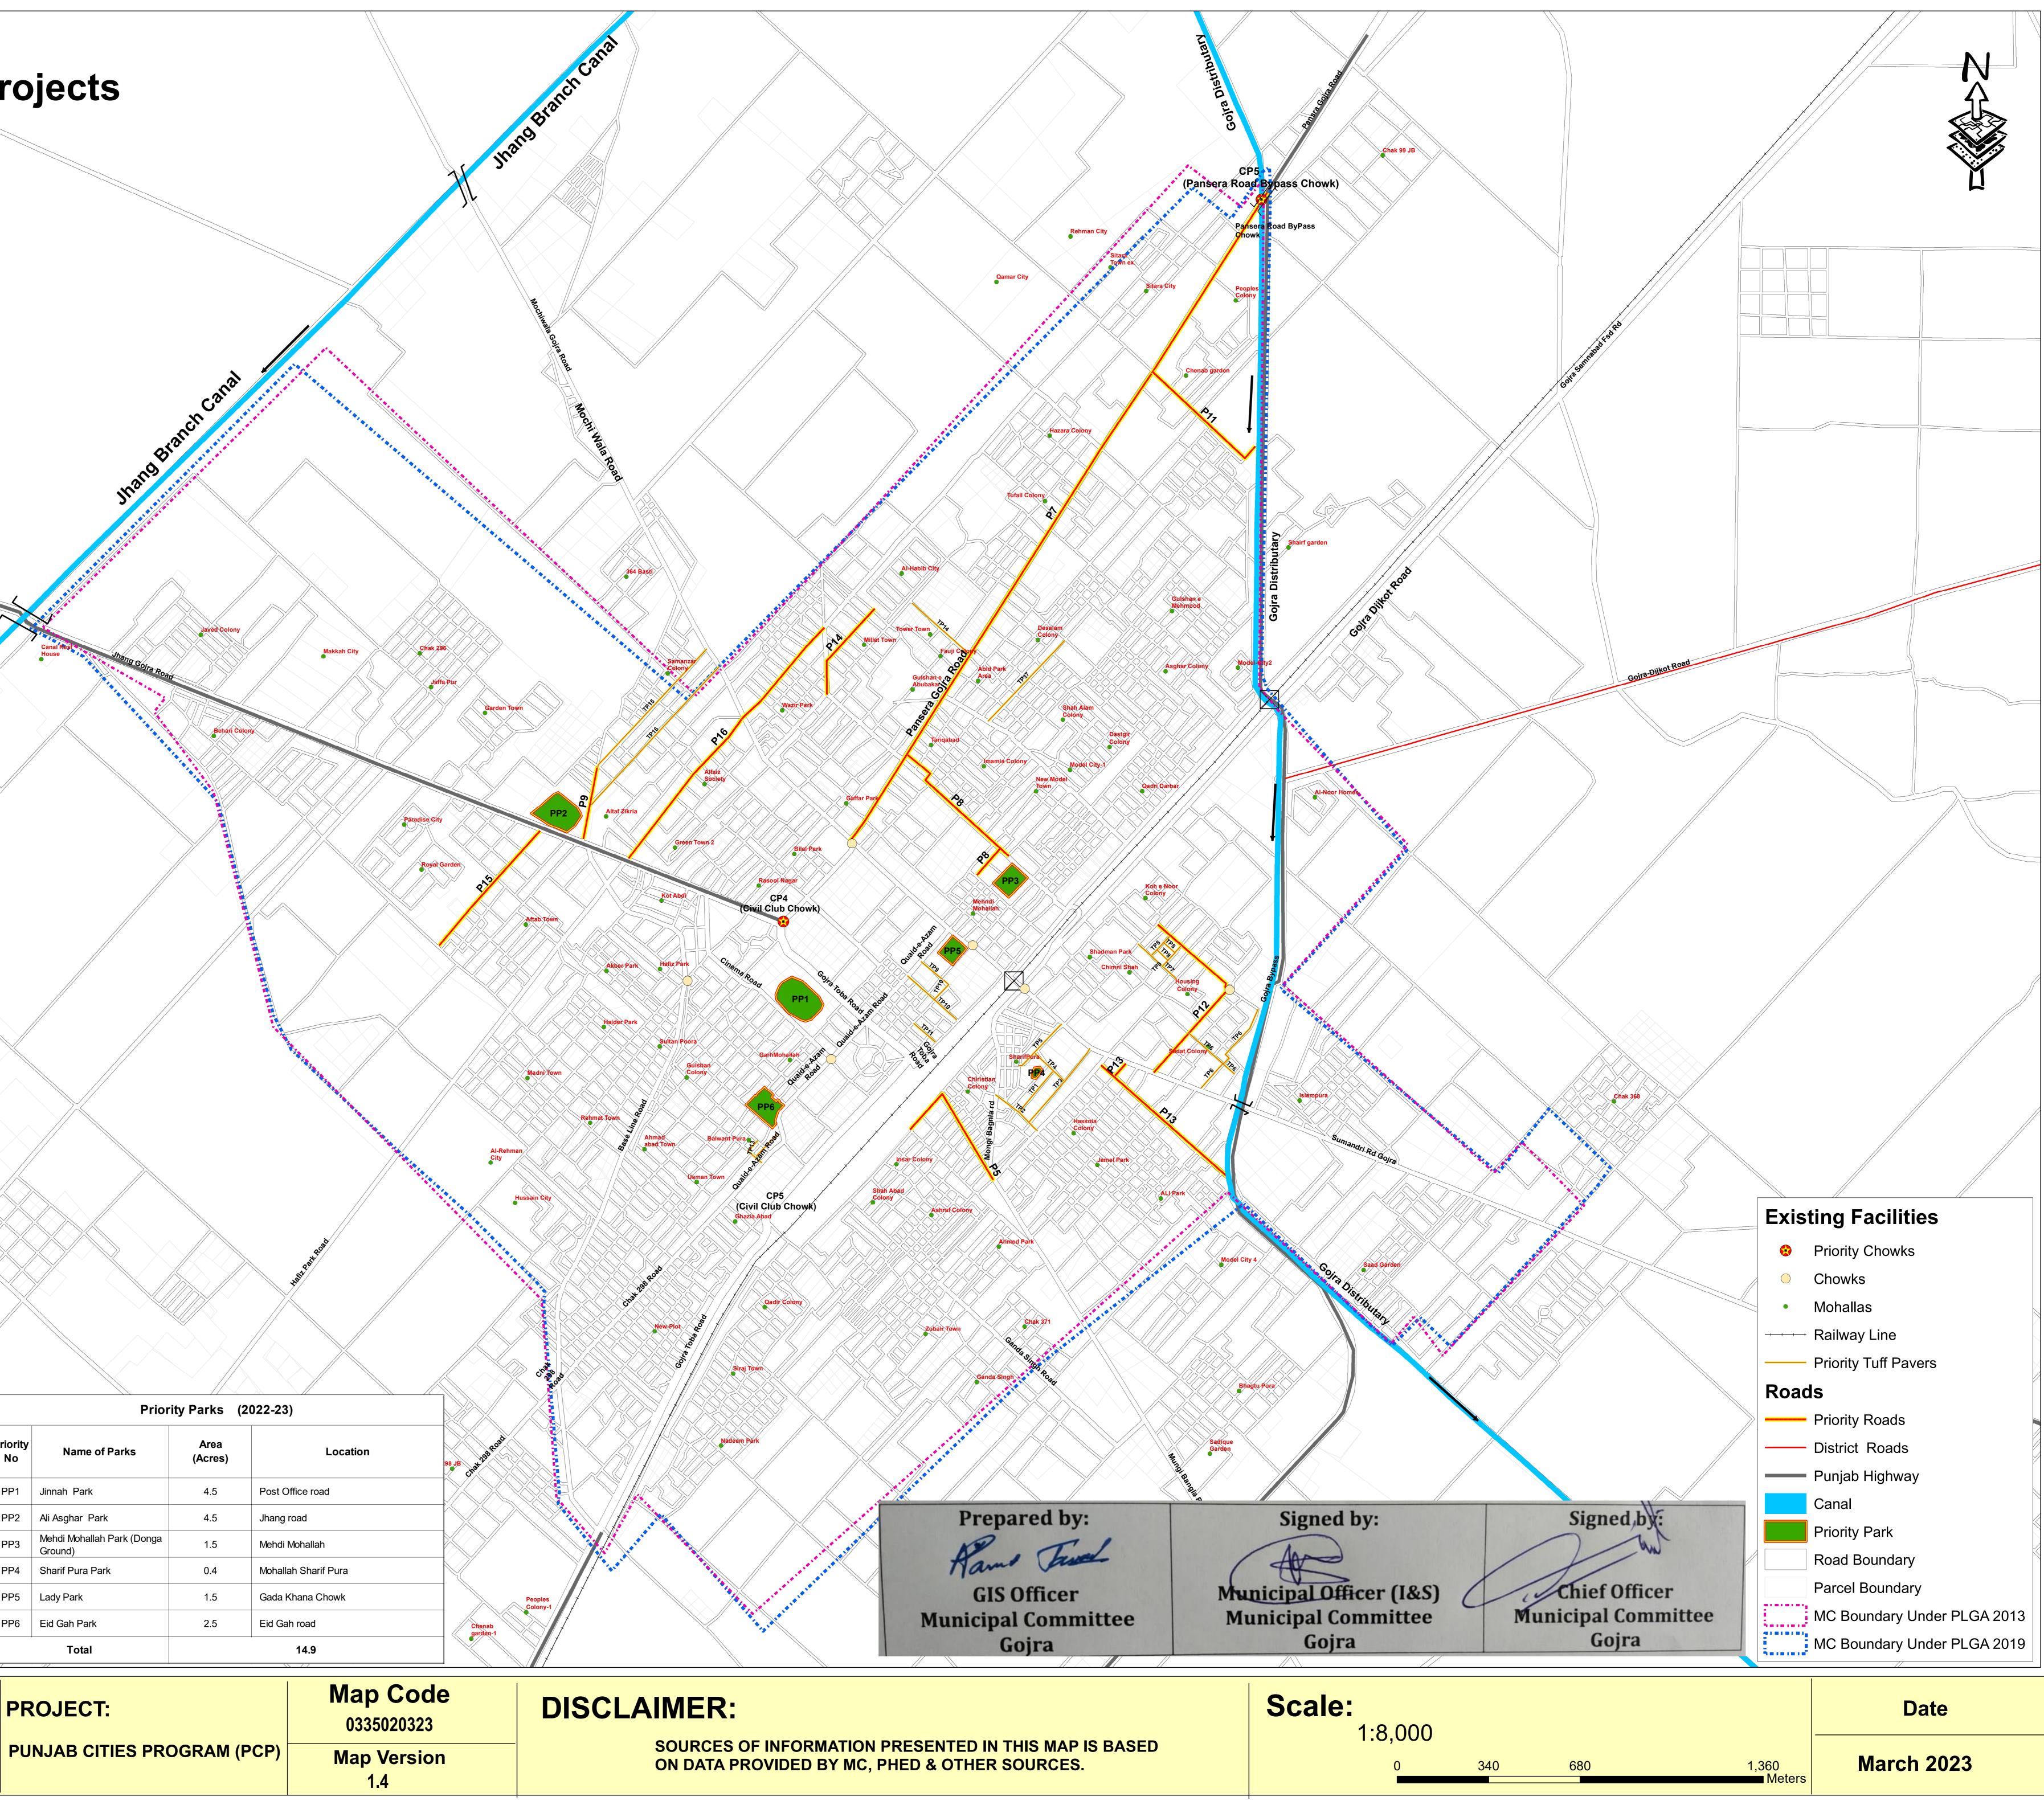

|                                                                                       | ojra Ci<br>CP Yea                        |                                  | 2-23                                     | 8) Su                                 | b F              | Pro            | jects                                       |          |
|---------------------------------------------------------------------------------------|------------------------------------------|----------------------------------|------------------------------------------|---------------------------------------|------------------|----------------|---------------------------------------------|----------|
|                                                                                       |                                          |                                  |                                          |                                       | ~                |                |                                             |          |
|                                                                                       |                                          |                                  |                                          |                                       |                  |                |                                             |          |
|                                                                                       |                                          |                                  |                                          |                                       |                  |                |                                             | //       |
|                                                                                       |                                          |                                  |                                          |                                       |                  |                |                                             |          |
|                                                                                       |                                          |                                  |                                          |                                       |                  |                |                                             |          |
|                                                                                       |                                          |                                  |                                          |                                       |                  |                |                                             |          |
|                                                                                       |                                          |                                  |                                          |                                       |                  |                |                                             |          |
|                                                                                       |                                          |                                  |                                          |                                       |                  |                |                                             |          |
|                                                                                       |                                          |                                  |                                          |                                       |                  |                |                                             |          |
|                                                                                       |                                          |                                  |                                          |                                       |                  |                |                                             |          |
|                                                                                       |                                          |                                  |                                          |                                       |                  |                |                                             |          |
|                                                                                       |                                          |                                  |                                          |                                       |                  |                | Jhan                                        |          |
|                                                                                       |                                          |                                  |                                          |                                       |                  |                | 201                                         | 0        |
|                                                                                       |                                          |                                  |                                          |                                       |                  |                | 71.                                         | •//      |
| Chal                                                                                  | k no                                     |                                  |                                          |                                       |                  |                |                                             |          |
| Prio                                                                                  | rity List of PCP Su                      | ubprojects subm                  | itted by I                               | MC Gojra (2022                        | 2-23)            |                |                                             |          |
|                                                                                       |                                          | ority Roads                      | (2022-23)                                |                                       |                  |                |                                             |          |
| Priority<br>No                                                                        | Name of<br>road                          | From                             |                                          | То                                    | Length<br>Km     |                |                                             |          |
| P5                                                                                    | Awan Colony Road                         | Takia Phomin Sain<br>Chowk       | Jamia Ma                                 | Colony Road To<br>asjid Ahal Hadees   | 0.92             |                | Canal Rest<br>House                         | S        |
| P7                                                                                    | Pensara Road                             | Mission Chowk                    |                                          | ration Plant<br>t Pensara Road        | 2.8              |                | House Jhang Co                              | ira      |
| P8                                                                                    | New Model Town road                      | Donga Ground Park                |                                          | isara Road                            | 0.7              |                |                                             |          |
| P9                                                                                    | Saman Zar Colony                         | Jhang Road                       |                                          | hiwala Road                           | 0.28             |                |                                             |          |
|                                                                                       | Road<br>Special Education                |                                  |                                          | pass Road                             |                  |                |                                             | ~        |
| P11                                                                                   | School Road<br>Main Housing Colony       | Pensara Road                     |                                          | Punjab College<br>g Colony Chowk To   | 0.53             |                |                                             |          |
| P12                                                                                   | Road                                     | Samundri Road                    | Chim                                     | ni Peer Road                          | 0.77             |                |                                             |          |
| P13<br>P14                                                                            | Rana Lucky Road<br>Millat Town Road      | Hasnia Colony Road<br>Wazir Park |                                          | Via Mughal Pura<br>————<br>Habib City | 0.68             |                |                                             |          |
| P15                                                                                   | Aftab Town Road                          | Jhang Road                       |                                          | City 297 JB Road                      | 0.57             |                |                                             |          |
| P16                                                                                   | Main Suigas Line Road                    | Jhang Road                       |                                          | ssig Mochiwala<br>City Road to Khalid | 1.13             |                | ,                                           |          |
|                                                                                       | Total                                    |                                  |                                          | Park 5.23                             |                  |                |                                             | ٢        |
|                                                                                       |                                          | rity Tuff Pavers                 | (2022-2                                  |                                       |                  |                |                                             |          |
| Priority<br>No                                                                        | Name of<br>Street                        | From                             |                                          | То                                    | Length<br>Meters |                |                                             |          |
| TP1                                                                                   | Sharif Pura Streer 02                    | Backside Saint Albert<br>Steert  | Kolh                                     | u Wali Street                         | 195              |                |                                             |          |
| TP2                                                                                   | Kohli Wali Gali                          | Mongi Road                       | Hasnia                                   | a Colony Road                         | 207              |                |                                             |          |
| TP3                                                                                   | Sharif Pura Streer 01                    | Kohlu Wali Gali                  | Sun                                      | nandri Road                           | 355              |                |                                             |          |
| TP4                                                                                   | Steert Backside Saint<br>Albert School   | Sharif Street 01                 | Saint Albe                               | ert School Corner                     | 150              |                |                                             |          |
| TP5                                                                                   | Steert Saint Albert<br>School            | Sumandri Road                    | Dr. Y                                    | aqoob Clinic                          | 277              |                |                                             |          |
| TP6                                                                                   | Sadat Colony Street                      | London shoes Street              | Housi                                    | ng Colony Rd                          | 614              |                |                                             |          |
| TP7                                                                                   | Masjid Tayyaba Steet                     | Chimni Road                      | Hos                                      | uing Colony                           | 194              |                |                                             | J        |
| TP8                                                                                   | Housing Colony street<br>02              | Street 02 and Street 03          | 3 Ar                                     | ound Park                             | 315              |                |                                             |          |
| TP9                                                                                   | Jamia Ashat ul Quran<br>Street           | Anarkali Bazar                   | Quaid                                    | e Azam Road                           | 101              |                |                                             |          |
| TP10                                                                                  | Imam Bargah Street                       | Toba Road                        | Quaid                                    | e Azam Road                           | 349              |                |                                             |          |
| TP11 S                                                                                | treet Beriwali Muslimaba                 | d Toba Road                      | Bans                                     | awala Bazar                           | 108              |                |                                             |          |
| TP12                                                                                  | Balwant Pura Street                      | 298 Road                         | M                                        | asjid Wali                            | 123              |                |                                             | $\times$ |
| TP13                                                                                  | Balwant Pura Street                      | Street 02                        | Musli                                    | m Cambridge                           | 121              |                |                                             |          |
| TP14                                                                                  | Jinnah Park Main Street<br>Masjid Wali   | Pansera Rd                       | Link Stre                                | et 8 Jinnah Park                      | 281              |                |                                             |          |
|                                                                                       | Saman Zar Colony Road                    |                                  |                                          | hiwala Road                           | 602              | ,              |                                             |          |
|                                                                                       | Saman Zar Colony Road                    |                                  |                                          | hiwala Road                           | 700              |                | F                                           | Pri      |
| ır1/An                                                                                | njad Green Park Main Str<br><b>Total</b> | eeiviouei City-1 Road            | Dapa Daisal                              | am Graveyard Road<br>5107.00          | 415              | Priority<br>No | Name of Parks                               |          |
|                                                                                       |                                          | rity Chowks                      | (2022-2                                  |                                       |                  | <br>           |                                             |          |
| Priorit                                                                               | v                                        | ne of Chowks                     |                                          | ,                                     | า                | PP1            | Jinnah Park                                 |          |
| No                                                                                    | 0                                        |                                  | Location                                 |                                       |                  | PP2            | Ali Asghar Park<br>Mehdi Mohallah Park (Don | na       |
| CP4                                                                                   |                                          | il Club Chowk                    | Near Civil CourtsNear Ali Asghar Filling |                                       |                  | PP3<br>PP4     | Ground)                                     |          |
| CP5                                                                                   | Pensara I                                | Road Bypass Cho                  | wk                                       | Station                               | , mig            | PP4            | Sharif Pura Park<br>Lady Park               |          |
| Note <sup>.</sup>                                                                     | P6&P10 Priorit                           | v Road Taken                     | over for                                 |                                       | 9                | PP5<br>PP6     | Eid Gah Park                                |          |
| Note: P6&P10 Priority Road Takenover for PWD Tuff Tile<br>Project (Work in Progress). |                                          |                                  |                                          |                                       |                  |                |                                             |          |
|                                                                                       | ct (work in Pro                          | gresøj.                          |                                          |                                       |                  |                | Total                                       |          |