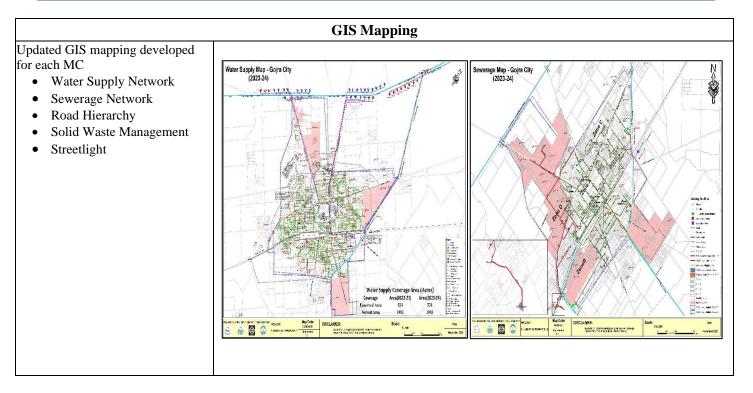

## 3. Key Results Achieved a. E-Governance Initiatives at MCs

| Performance Manage                                               |                             |                                              |           |  |  |  |
|------------------------------------------------------------------|-----------------------------|----------------------------------------------|-----------|--|--|--|
| Water Supply & Sev                                               | Solid Waste<br>&Streetlight |                                              |           |  |  |  |
| Average hours of water<br>supplied to households<br>(HH) per day | 5.22                        | Solid waste<br>generated per<br>day          | 74<br>Ton |  |  |  |
| No. of HHs connected<br>with Water Supply                        | 7,000                       | Solid waste<br>lifted per day                | 54<br>Ton |  |  |  |
| Percentage of Pop.<br>Served                                     | 28%                         | Percentage of<br>solid waste<br>lifted daily | 40%       |  |  |  |
| Total No. of Tube wells                                          | 25                          | Total No. of                                 | 1,899     |  |  |  |
| No. of tube wells<br>working                                     | 14                          | Streetlight                                  |           |  |  |  |
| Sewerage Connections                                             | 14,387                      | % Streetlight<br>Working                     | 49%       |  |  |  |
| % of HH connected<br>with sewerage                               | 47%                         | No. of Parks                                 | 05        |  |  |  |