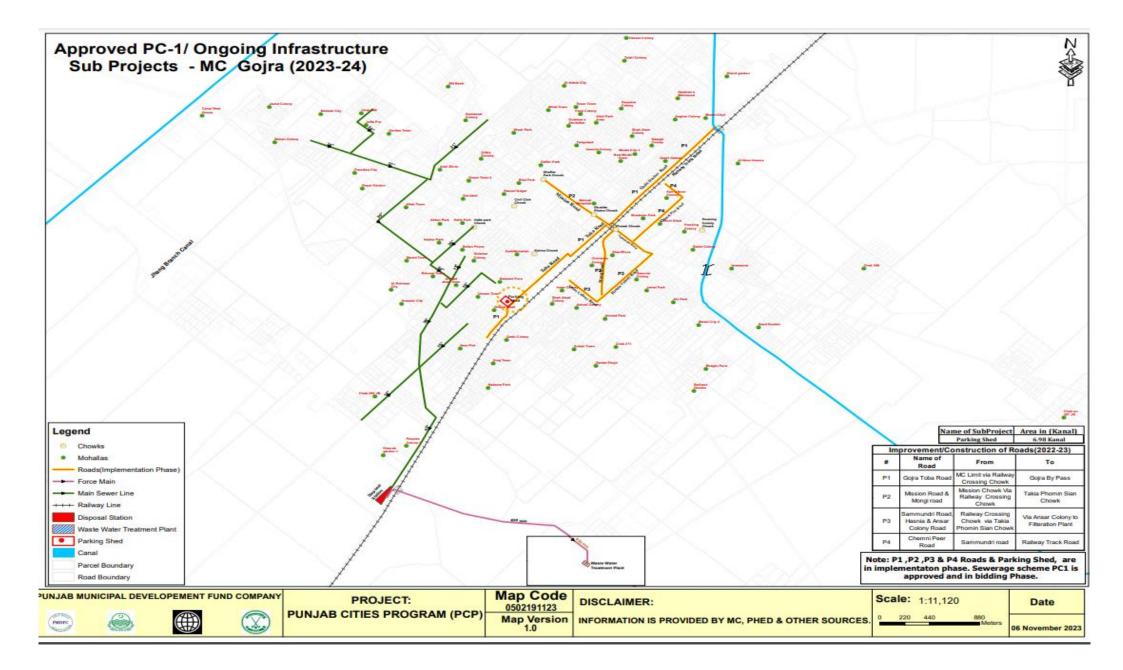

| <b>Sr.</b> # | Sub project                                                                                             | Cost (Rs.<br>Million)                                             | Status    |  |  |  |
|--------------|---------------------------------------------------------------------------------------------------------|-------------------------------------------------------------------|-----------|--|--|--|
| 1            | Rehabilitation of Municipal Services in city Gojra.                                                     | 79.3                                                              | Completed |  |  |  |
| 2            | Purchase of Machinery for Liquid Waste and Aerial Platform for MC Gojra.                                | 39.16                                                             | Completed |  |  |  |
| 3            | Provision of Equipment and Machinery for Improvement of<br>Solid Waste Management System in Gojra City. | 199.35                                                            | Completed |  |  |  |
| 4            | Construction of vehicles parking area in City Gojra.                                                    | Construction of vehicles parking area in City Gojra. <b>57.86</b> |           |  |  |  |
| 5            | Improvement and rehabilitation of roads and Chowks (P3&P4)                                              | 132.40                                                            | Completed |  |  |  |
| 6            | Improvement and rehabilitation of P-2 Mission & Mongi roads and Chowks                                  | 162.86                                                            | Completed |  |  |  |
| 7            | Improvement & rehabilitation of P-1 Gojra-Toba Roads & Chowks                                           | 291.71                                                            | Completed |  |  |  |
| 8            | P-1 New sewerage lines                                                                                  | 421.39                                                            | Ongoing   |  |  |  |
| 9            | P-2 Disposal Stations and Force Main                                                                    | 505.46                                                            | Ongoing   |  |  |  |
| 10           | P-3 Providing and fixing of RPC manhole covers                                                          | 11.46                                                             | Ongoing   |  |  |  |
| 11           | P-4 Constructions of wastewater treatment plant                                                         | 515.47                                                            |           |  |  |  |
| 12           | P5- Supply of liquid waste machinery                                                                    | 6.29                                                              | Ongoing   |  |  |  |
| 13           | Maintenance & Rehabilitation (M&R) Projects                                                             |                                                                   |           |  |  |  |
|              | Group-A (Water Supply, Parks & Streetlights)                                                            | 61.99                                                             | Completed |  |  |  |
|              | Group-B (Repairs)                                                                                       | 4,84                                                              | Completed |  |  |  |
|              | Group-C (Supply Items)                                                                                  | 8.15                                                              | Completed |  |  |  |