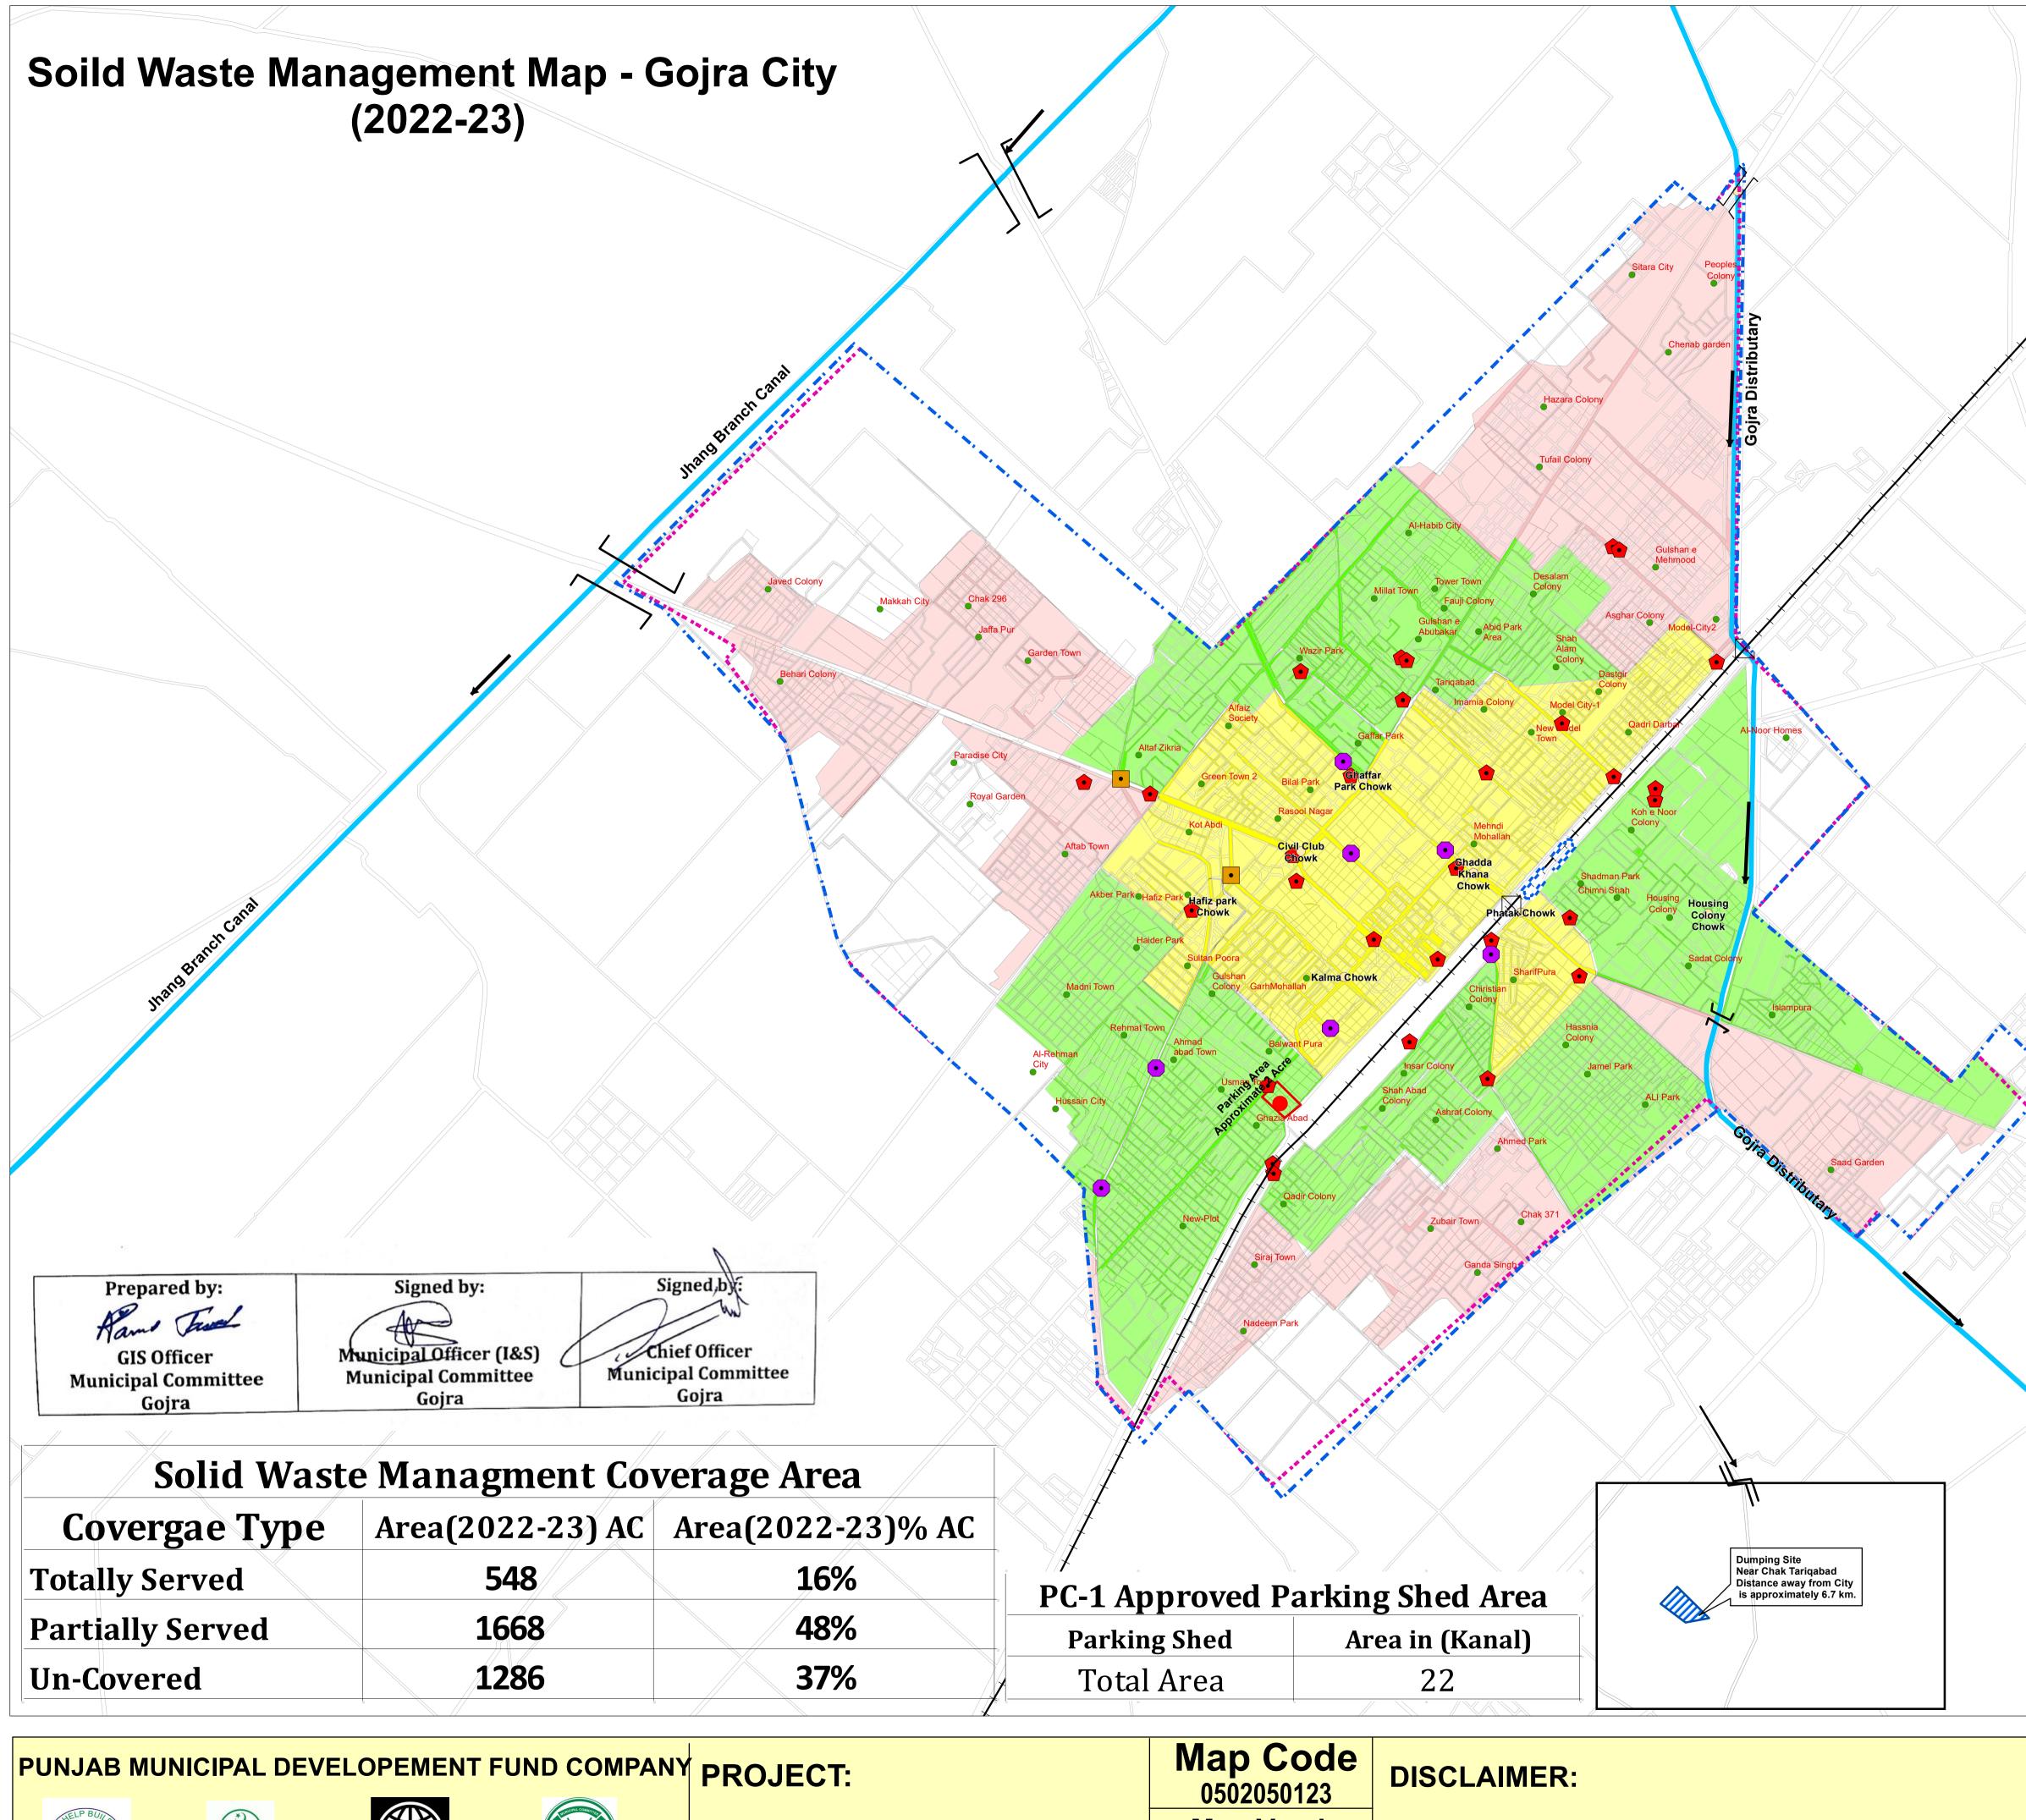

|                    | Legend                             |                   |
|--------------------|------------------------------------|-------------------|
|                    | Railway Cros                       | ssing             |
|                    | Chowks                             |                   |
|                    | Mohallas                           |                   |
|                    | Container                          |                   |
|                    | <ul> <li>Filth Depot</li> </ul>    |                   |
|                    | Walled Dump                        |                   |
|                    | Railway Line                       |                   |
|                    |                                    |                   |
|                    |                                    |                   |
| Goja               |                                    | C-1 Parking Shed  |
| Gojra Distributary | Road Bound                         |                   |
| Outary             | Parcel Bound                       |                   |
|                    | Partially Serv                     | /ed Area          |
|                    | Totally Serve                      | d Area            |
|                    | Unserved Are                       | ea                |
|                    | MC Boundar                         | y Under PLGA 2019 |
|                    | MC Boundar                         | y Under PLGA 2013 |
|                    |                                    |                   |
|                    | Scale:                             |                   |
|                    |                                    | Date              |
|                    |                                    |                   |
| SOURCES.           | 1:13,000<br>0 230 460 920<br>Meter | January 2023      |